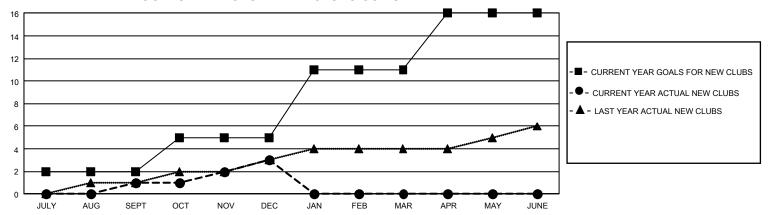

## GMT Constitutional Area 4, Group C

REPORT DOES NOT INCLUDE CLUBS IN UNDISTRICTED AREAS.

| Clubs                 |               |           |               | Members               |                          |                         |                                                    |
|-----------------------|---------------|-----------|---------------|-----------------------|--------------------------|-------------------------|----------------------------------------------------|
| RESULTS FOR 2022-2023 |               |           |               | RESULTS FOR 2022-2023 |                          |                         |                                                    |
| QUARTER               | NEW CLUB GOAL | NEW CLUBS | DROPPED CLUBS | QUARTER ME            | EMBER GROWTH NET<br>GOAL | MEMBER GROWTH<br>ACTUAL | DROPPED MEMBERS<br>ACTUAL (including<br>transfers) |
| JULY/AUG/SEPT         | 6             | 1         | 5             | JULY/AUG/SEPT         | 106                      | 171                     | 151                                                |
| OCT/NOV/DEC           | 9             | 2         | 5             | OCT/NOV/DEC           | 98                       | 189                     | 275                                                |
| JAN/FEB/MAR           | 18            | 0         | 0             | JAN/FEB/MAR           | 86                       | 0                       | 0                                                  |
| APR/MAY/JUNE          | 15            | 0         | 0             | APR/MAY/JUNE          | 90                       | 0                       | 0                                                  |

## GOALS AND ACTUAL NEW CLUBS CUMULATIVE