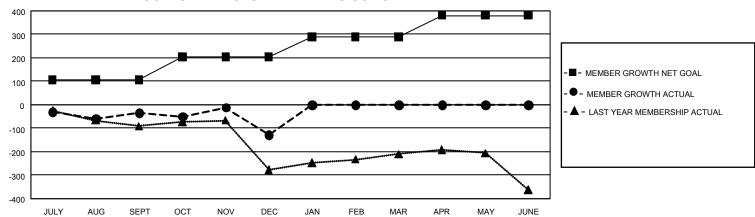

## GMT Constitutional Area 4, Group C

REPORT DOES NOT INCLUDE CLUBS IN UNDISTRICTED AREAS.

| Clubs                 |               |           |               | Members               |                          |                         |                                                    |
|-----------------------|---------------|-----------|---------------|-----------------------|--------------------------|-------------------------|----------------------------------------------------|
| RESULTS FOR 2022-2023 |               |           |               | RESULTS FOR 2022-2023 |                          |                         |                                                    |
| QUARTER               | NEW CLUB GOAL | NEW CLUBS | DROPPED CLUBS | QUARTER ME            | EMBER GROWTH NET<br>GOAL | MEMBER GROWTH<br>ACTUAL | DROPPED MEMBERS<br>ACTUAL (including<br>transfers) |
| JULY/AUG/SEPT         | 6             | 1         | 5             | JULY/AUG/SEPT         | 106                      | 171                     | 151                                                |
| OCT/NOV/DEC           | 9             | 2         | 5             | OCT/NOV/DEC           | 98                       | 189                     | 275                                                |
| JAN/FEB/MAR           | 18            | 0         | 0             | JAN/FEB/MAR           | 86                       | 0                       | 0                                                  |
| APR/MAY/JUNE          | 15            | 0         | 0             | APR/MAY/JUNE          | 90                       | 0                       | 0                                                  |

## GOALS AND ACTUAL MEMBERS CUMULATIVE

| DROPPED CLUBS: 10 |     | 101 CLUBS OF 416 ADDED 1<br>OR MORE NEW MEMBERS | GENDER DISTRIBUTION           |                |  |
|-------------------|-----|-------------------------------------------------|-------------------------------|----------------|--|
|                   |     |                                                 | MALE                          | 4,473 (54.28%) |  |
|                   |     |                                                 | FEMALE                        | 3,763 (45.66%) |  |
| DROPPED MEMBERS   |     |                                                 | NON BINARY                    | 0 (0.00%)      |  |
| DECEASED          | 20  |                                                 | PREFER NOT TO ANSWER          | 5 (0.06%)      |  |
| CLUB CANCELLED    | 91  |                                                 | TOTAL FAMILY UNIT MEMBERS 1,0 |                |  |
| OTHER             | 316 | CLICK HERE FOR                                  | 1307/ETYMMET GIVIT MEMBERG    |                |  |
| TOTAL             | 427 | CUMULATIVE MEMBERSHIP DATA                      | FAMILY MEMBERS PAYING HA      | LF DUES 609    |  |